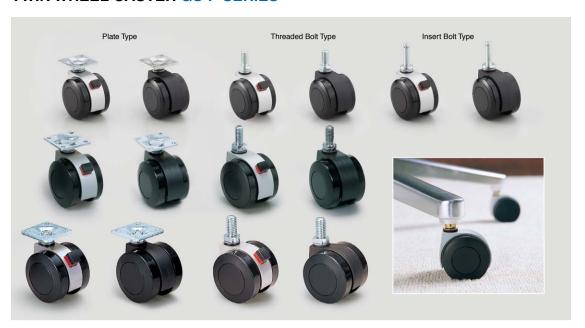

## TWIN WHEEL CASTER GS-F-SERIES

- Interior casters with smooth movement, excellent durability and smart design.
- ■Ideal for use on carpet etc.
- <Plate type>, <threaded bolt type> and <insert bolt type> available for different installation methods.
- All models are equipped with locking mechanism.
- Various types available for different purposes.

| GS-FAU55 | Wheel dia. $\phi$ 53 (Elastomer wheel) | Aluminium body |
|----------|----------------------------------------|----------------|
| GS-FPU55 | Wheel dia. $\phi$ 53 (Elastomer wheel) | Polyamide body |
| GS-FA55  | Wheel dia. $\phi$ 53                   | Aluminium body |
| GS-FP55  | Wheel dia. $\phi$ 53                   | Polyamide body |
| GS-FA45  | Wheel dia. $\phi$ 47                   | Aluminium body |
| GS-FP45  | Wheel dia. $\phi$ 47                   | Polyamide body |
|          |                                        |                |