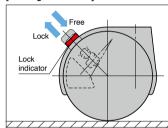

- <Plate type>, <threaded bolt type> and <insert bolt type> available for different installation methods.
- All models are equipped with locking mechanism.
- Various types available for different purposes.

| GS-FAU55 | Wheel dia. $\phi$ 53 (Elastomer wheel) | Aluminium body |
|----------|----------------------------------------|----------------|
| GS-FPU55 | Wheel dia. $\phi$ 53 (Elastomer wheel) | Polyamide body |
| GS-FA55  | Wheel dia. $\phi$ 53                   | Aluminium body |
| GS-FP55  | Wheel dia. $\phi$ 53                   | Polyamide body |
| GS-FA45  | Wheel dia. $\phi$ 47                   | Aluminium body |
| GS-FP45  | Wheel dia. $\phi$ 47                   | Polyamide body |
|          |                                        |                |

## [Locking Mechanism]